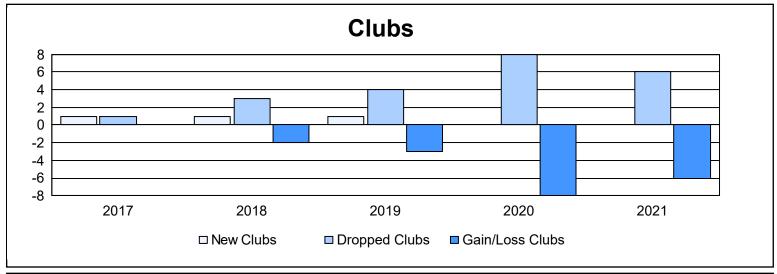

District 333 C As of June 2021 Cumulative

| Year      | New<br>Clubs | Dropped<br>Clubs | Gain/<br>Loss<br>Clubs | New<br>Members | Charter<br>Members | Reinstate<br>Members | Transfer<br>Members | Total<br>Member<br>Added | Total<br>Members<br>Dropped | Gain/<br>Loss<br>Members |
|-----------|--------------|------------------|------------------------|----------------|--------------------|----------------------|---------------------|--------------------------|-----------------------------|--------------------------|
| 2016-2017 | 1            | 1                | 0                      | 309            | 25                 | 12                   | 7                   | 353                      | 558                         | -205                     |
| 2017-2018 | 1            | 3                | -2                     | 255            | 28                 | 5                    | 4                   | 292                      | 370                         | -78                      |
| 2018-2019 | 1            | 4                | -3                     | 214            | 25                 | 6                    | 15                  | 260                      | 358                         | -98                      |
| 2019-2020 | 0            | 8                | -8                     | 233            | 6                  | 11                   | 39                  | 289                      | 427                         | -138                     |
| 2020-2021 | 0            | 6                | -6                     | 127            | 2                  | 3                    | 6                   | 138                      | 317                         | -179                     |
| Average   | 1            | 4                | -4                     | 228            | 17                 | 7                    | 14                  | 266                      | 406                         | -140                     |